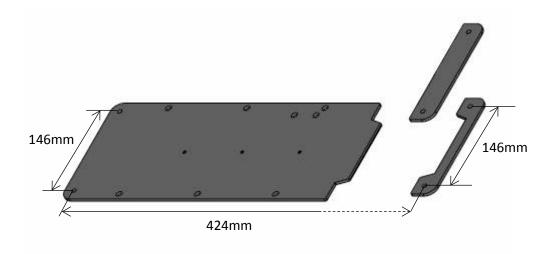

### PC-12M Vertical Mount Kit

Bracket for vertical mount as a tower configuration.