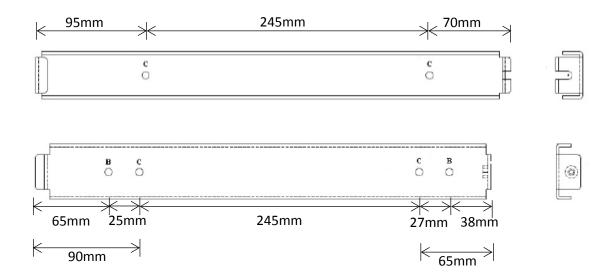

|  |  |  |  |  |
| Weight                   | 15,8 kg                                                                |  |  |  |  |  |
| Humidity                 | Maximum 95%                                                            |  |  |  |  |  |
| Processor                | Single Socket R (LGA 2011) Intel® Xeon® E5-2609<br>Intel® C602 chipset |  |  |  |  |  |
| RAM                      | 4 GB                                                                   |  |  |  |  |  |
| Serial ports             | 6 RS-232                                                               |  |  |  |  |  |
| Other ports              | DVI, HDMI and VGA<br>2 x Gbit Ethernet                                 |  |  |  |  |  |

## **Dimensions PC**



### PC-12M Horizontal Mount Kit



### PC-12M Vertical Mount Kit

Bracket for vertical mount as a tower configuration.



### PC-12M Rack Mount Kit

Rack mount sliders for PC12M, for easy access and service when mounted in 19-inch racks.

|     |   |    |   |   |   |    |      | huu hu |    |
|-----|---|----|---|---|---|----|------|--------|----|
| 0.0 | 0 | 00 | 0 | 0 | 0 | 00 | 0000 |        | ۲. |
|     |   |    |   |   |   |    |      |        |    |