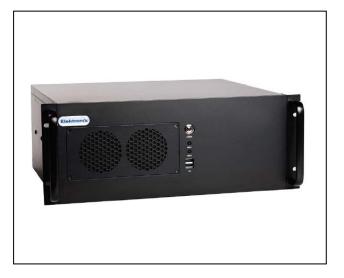

# AUTROMASTER PC-12M

AutroMaster ISEMS Product Datasheet

### **Description / Application**

The AutroMaster PC-12M is a PC with maritime approvals that can be used for any AutroMaster ISEMS 4.x application.

It can be mounted horizontally using the horizontal mount kit.