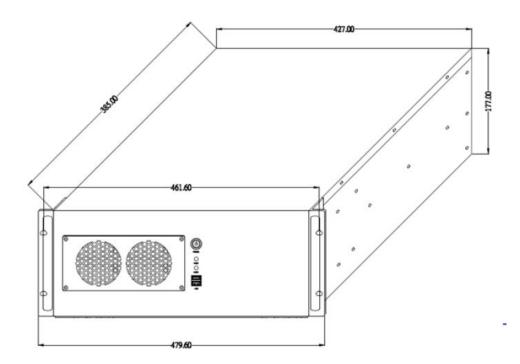

C                                                         |  |  |  |  |  |
| Weight                   | 15,8 kg                                                                |  |  |  |  |  |
| Humidity                 | Maximum 95%                                                            |  |  |  |  |  |
| Processor                | Single Socket R (LGA 2011) Intel® Xeon® E5-2609<br>Intel® C602 chipset |  |  |  |  |  |
| RAM                      | 4 GB                                                                   |  |  |  |  |  |
| Serial ports             | 6 RS-232                                                               |  |  |  |  |  |
| Other ports              | DVI, HDMI and VGA<br>2 x Gbit Ethernet                                 |  |  |  |  |  |

## **Dimensions PC**



### PC-12M Horizontal Mount Kit



### PC-12M Vertical Mount Kit

Bracket for vertical mount as a tower configuration.



### PC-12M Rack Mount Kit

Rack mount sliders for PC12M, for easy access and service when mounted in 19-inch racks.

|     |   |    |   |   |   |    |      | huu hu |    |
|-----|---|----|---|---|---|----|------|--------|----|
| 0.0 | 0 | 00 | 0 | 0 | 0 | 00 | 0000 |        | ۲. |
|     |   |    |   |   |   |    |      |        |    |